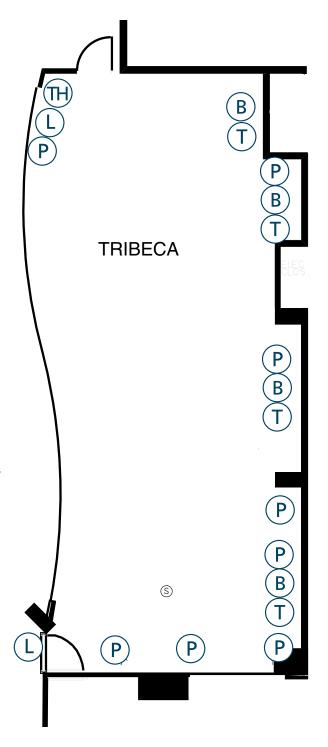

## TRIBECA

Boardroom 34

Reception 80

Half Rounds (5/Table) 40

Banquet (7/Table) 56

Classroom 35

Theatre 80

Hollow Sq. 36

U Shape 33

Room Dimensions 52' x 20'

Square Footage 1,040

Ceiling Height 8'5"

- Built-in 60" flat screen TV for presentations
- Effortlessly located on second floor of hotel
- Foyer available for food and beverage service
- Abundance of natural light
- Close proximity to Business Centre
- Access to terrace space for meals and breaks

## LEGEND

B RJ-45 Broadband Internet

House phone
Light Switch
Power Outlet (110,)
Power Outlet (240,)

T RJ-11 Telephone Jack RJ-45 Phone Jacks (4)

Thermostat
Cable