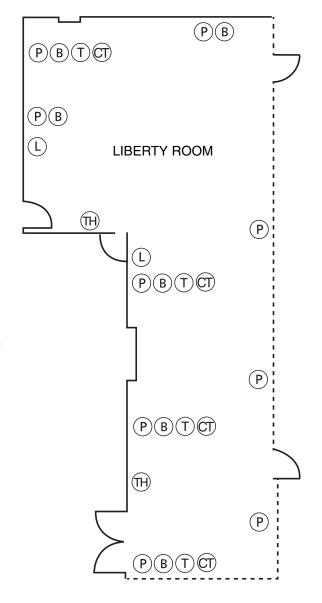

## LIBERTY ROOM

Boardroom 30\*

Reception 80

Half Rounds (5/Table) 40

Banquet (7/Table) 56

Classroom 20

Theatre 75

Hollow Sq. 24

U Shape 30\*

Room Dimensions 56' x 25'

Square Footage 992

Ceiling Height 10'2"

\*lengthwise set up

- Floor-to-ceiling windows with superior amount of natural light
- Self-contained outdoor terrace facilities featuring unobstructed city views
- Lounge sofas for optimized break areas
- Unique layout for an infinitude of event setups
- Dedicated conference floor with two meeting rooms

## LEGEND

B RJ-45 Broadband Internet House phone

House phone
Light Switch

Power Outlet (110<sub>v</sub>)
Power Outlet (240<sub>v</sub>)

Tower Outlet (240)

RJ-11 Telephone Jack

T4 RJ-11 Telephone Jack (4)

Thermostat Cable