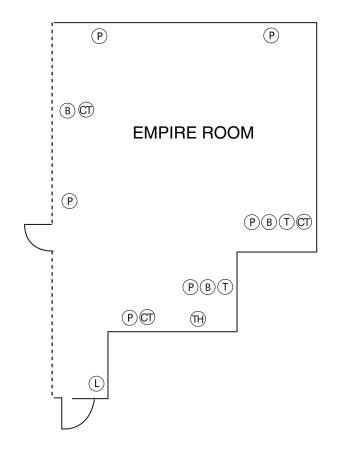

## EMPIRE ROOM

Boardroom 18

Reception 55

Half Rounds (5/Table) 20

Banquet (7/Table) 28

Classroom 18

Theatre 40

Hollow Sq. 16

U Shape 18

Room Dimensions 33' x 23'

Square Footage 578

Ceiling Height 8'

- Outdoor terrace facilities featuring unimpeded city views
- Remarkable amount of natural light
- Foyer expansion available for catering services
- Exclusive private event space located on seventh floor

## LEGEND

- **RJ-45** Broadband Internet
- $\widetilde{\oplus}$ House phone
- (L) Light Switch
- P Power Outlet (110) P 240V
- Power Outlet (240<sub>v</sub>) 1
- RJ-11 Telephone Jack
- **T**4 RJ-45 Phone Jacks (4)
- $\oplus$ Thermostat
- (CT) Cable
- window wall